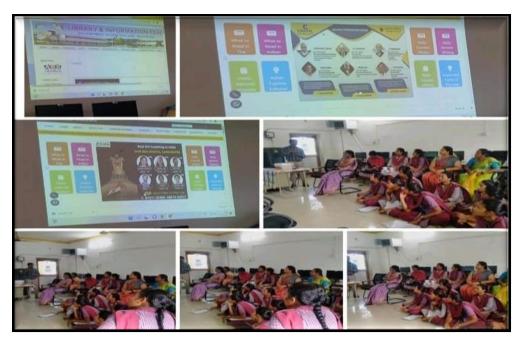

### WORKSHOP: ONE DAY WORKSHOP ON EFFECTIVE USE OF LIBRARY SERVICES AND E- RESOURCES

DATE: 23.04.2022

**RESOURCE PERSON: Dr. P. VIJAY KUMAR** 

PARTICIPANTS: I B.SC(MPCS), B.COM (CA) AND STAFF

The Department of Computer Science has conducted *One day Workshop on Effective use of Library Services and E-Resources* on 23.04.2022. In this workshop Smt. B. Rajeswari, principal addressed the gathering about, *Library Services and E-Resources* to give awareness to students as well as staff.

The resource person Dr. Vijay Kumar, Dl in Library Science, Govt. Degree College, Palvoncha explained the various E-Resources and Library Resources to the staff and students. The Librarian Dr. P. Vijay Kumar sir motivated the staff and students to utilize library facilities available in the Institution. In this session all staff participated and got an idea about digital library, resent advances in digital library. Dr. Vijay sir also explained how to register in National Digital Library Application and also demonstrated how to create own college digital library, website and sir shown template of one of the colleges, how to add-up e-books in digital library. Sir also suggested, how to download E-books, E-Journals, Articles, E-Newspapers and pdf's from National Digital Library (NDLI).