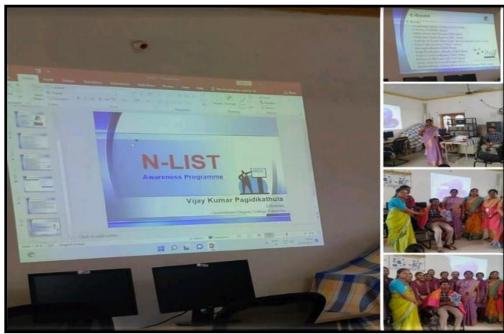

### WORKSHOP: ONE DAY WORKSHOP ON EFFECTIVE USE OF LIBRARY SERVICES AND E- RESOURCES

DATE: 23.04.2022

**RESOURCE PERSON: Dr. P. VIJAY KUMAR** 

PARTICIPANTS: I B.SC(MPCS), B.COM (CA) AND STAFF

The Department of Computer Science has conducted *One day Workshop on Effective use of Library Services and E-Resources* on 23.04.2022. In this workshop Smt. B. Rajeswari, principal addressed the gathering about, *Library Services and E-Resources* to give awareness to students as well as staff.

The resource person Dr. Vijay Kumar, Dl in Library Science, Govt. Degree College, Palvoncha explained the various E-Resources and Library Resources to the staff and students. The Librarian Dr. P. Vijay Kumar sir motivated the staff and students to utilize library facilities available in the Institution. In this session all staff participated and got an idea about digital library, resent advances in digital library. Dr. Vijay sir also explained how to register in National Digital Library Application and also demonstrated how to create own college digital library, website and sir shown template of one of the colleges, how to add-up e-books in digital library. Sir also suggested, how to download E-books, E-Journals, Articles, E-Newspapers and pdf's from National Digital Library (NDLI).